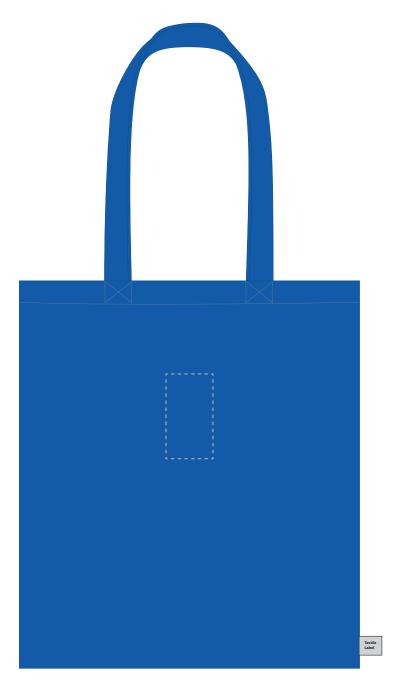

## MADERIA THREAD COLOUR

- Colour 1
- Colour 2
- Colour 3
- Colour 4

ARTWORK SCALE 25%

Product Image for visualisation - colours may vary

The dashed line is to demonstrate print area and will not appear on your printed item

| ARTWORK SCALE 100%               |
|----------------------------------|
| Max embroidery area: 90mm x 50mm |
|                                  |
|                                  |
| İ                                |
|                                  |
|                                  |
| į                                |
|                                  |
|                                  |
| 1                                |
|                                  |
| į                                |
|                                  |
|                                  |
|                                  |
|                                  |
| İ                                |
|                                  |
| i                                |
|                                  |
|                                  |
| İ                                |
|                                  |
|                                  |